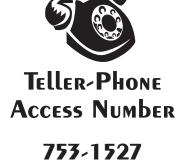

#### CHRISTMAS CLUBS **RELEASE THE STRESS!**

Find your finances a little stretched during the holiday season?

Start preparing for next Christmas by opening your Christmas Club account now. Payments can be made in person, by mail or transfer the money at home with SRCU Online or Teller-Phone. You could even set up a payroll deduction or direct deposit.

See a member service representative for more information on Christmas Clubs.

It's not too late to contribute to your 2010 IRA. Cut off date is April 15th, 2010. Visit a member service representative for more information.