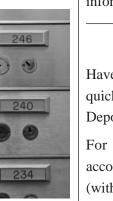

### SAFE DEPOSIT BOX FEES

Safe Deposit box annual fees will be increasing as of January 1st, 2010.

The small boxes will be \$20.00, the medium

boxes will be \$35.00 and the large boxes will be \$50.00.

The annual fees will be due on April 1st and will be withdrawn from your savings account. Please be sure to have the correct available

funds in your account to avoid fees.